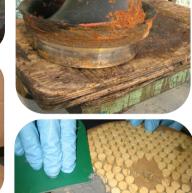

#### 101 METAL REPAIR PASTE

Multi purpose solvent free epoxy repair paste for metallic surfaces

Apply up to 25mm without sagging, No shrinkage, Apply by spatula or applicator tool

Rebuild damaged metal surfaces Bond metal to metal Machine once hard dry

Usable life 30min Machinable 2hrs 1KG Hard Dry 8 hrs 3KG **30KG** 

FOR LONGER POT LIFE USE

107 Metal Repair Paste XL

Solvent free epoxy fluid Apply to manually prep surfaces 106 Metal Repair Paste XF Solvent free epoxy

## Abrasion, Wear & Impact Resistant Coatings 202 CERAMIC REPAIR FLUID

Solvent free epoxy repair fluid containing hardened ceramic particles

300-500 microns **WFT** No shrinkage Apply in 2 x coats

Apply by brush at

Protect against fluid erosion Repair pumps, valves, rudders, pipework, bow thrusters, A-frames

Usable life 25min Hard Dry 6hrs

1KG 3KG **27KG** 

| FOR FLOW EFFICIENCY USE | FOR HEAVY ABRASION USE       | FOR EXTREME IMPACT USE |
|-------------------------|------------------------------|------------------------|
| 203 Super Flow          | 204 Heavy Duty Ceramic Paste | 209 EIP PU             |