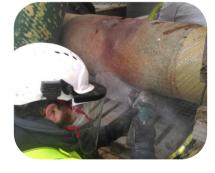

## Fast Curing Emergency Pipe Repair

#### 108 PIPE REPAIR TAPE

Water activated fast curing pipe bandage for wrapping leaking pipe work

Fast curing, hard dry in 30 mins

Apply to manually and mechanically prepared surfaces using a gloved hand

Wrap pipework ranging from 1" (25mm) to

Use on metal, plastic, GRP pipe surfaces 400psi pressure resistance

Usable life 2-3mins **Touch Dry 5mins** 

**Hard Dry 30mins** 

**PIPE DIAMETER** 

**BANDAGE SIZE** 