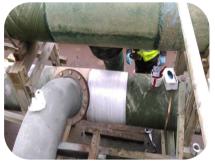

## Large Diameter Pipe Encapsulation

Solvent free epoxy repair gel for use with 50mm and 100mm glass surfaces by brush tape

Apply at 1-2mm wet film thickness Apply to mechanically prepared

Encapsulate pipework ranging from 1" to Usable life 60 mins 300GM Wrap long lengths of problematic pipe-

Resists up to 300psi pressure

**Touch Dry 5 hours** Hard Dry 18 hours

1KG **50KG** 

| OILY SURFACES                                       |
|-----------------------------------------------------|
| Apply 104 Metal Repair Fluid XF to the pipe surface |

Once cured use 301 Epoxy Resin and Hardener and glass tape to encapsulate the pipe work

**MANUAL PREP** Degrease and apply 302 Epoxy Repair Cement to the pipe surface

Once cured use 301 Epoxy Resin and Hardener and glass tape to encapsulate the pipe work