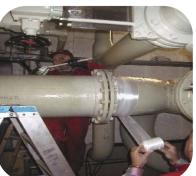

## Large Diameter Pipe Encapsulation

Solvent free epoxy repair gel for use with 50mm and 100mm glass surfaces by brush tape

Apply at 1-2mm wet film thickness Apply to mechanically prepared

Encapsulate pipework ranging from 1" to Usable life 60 mins 300GM Wrap long lengths of problematic pipe-

Resists up to 300psi pressure

**Touch Dry 5 hours** Hard Dry 18 hours

1KG **50KG** 

| OILY SURFACES                                       |
|-----------------------------------------------------|
| Apply 104 Metal Repair Fluid XF to the pipe surface |

Once cured use 301 Epoxy Resin and Hardener and glass tape to encapsulate the pipe work

**MANUAL PREP** Degrease and apply 302 Epoxy Repair Cement to the pipe surface

Once cured use 301 Epoxy Resin and Hardener and glass tape to encapsulate the pipe work