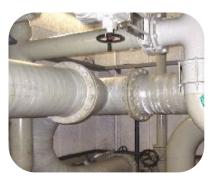

## Large Diameter Pipe Encapsulation

Solvent free epoxy repair gel for use with 50mm and 100mm glass surfaces by brush tape

Apply at 1-2mm wet film thickness Apply to mechanically prepared

Encapsulate pipework ranging from 1" to Usable life 60 mins 300GM Wrap long lengths of problematic pipe-

Resists up to 300psi pressure

**Touch Dry 5 hours** Hard Dry 18 hours

1KG **50KG** 

| OILY SURFACES                                       |
|-----------------------------------------------------|
| Apply 104 Metal Repair Fluid XF to the pipe surface |

Once cured use 301 Epoxy Resin and Hardener and glass tape to encapsulate the pipe work

**MANUAL PREP** Degrease and apply 302 Epoxy Repair Cement to the pipe surface

Once cured use 301 Epoxy Resin and Hardener and glass tape to encapsulate the pipe work

#### MECHANICAL PREP

Degrease and apply 301 Epoxy Resin and Hardener and glass tape to encapsulate the pipe work