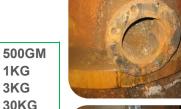

#### 101 METAL REPAIR PASTE

Multi purpose solvent free epoxy repair paste for metallic surfaces

Apply up to 25mm without sagging, No shrinkage, Apply by spatula or applicator tool

Rebuild damaged metal surfaces Bond metal to metal Machine once hard dry

Usable life 30min Machinable 2hrs 1KG Hard Dry 8 hrs 3KG **30KG** 

FOR LONGER POT LIFE USE

107 Metal Repair Paste XL

Solvent free epoxy fluid Apply to manually prep surfaces 106 Metal Repair Paste XF Solvent free epoxy

Usable life 3-5mins, Hard dry 30mins

**FAST CURING REPAIRS USE** 

Solvent free epoxy paste 60 mins pot life at 20°C