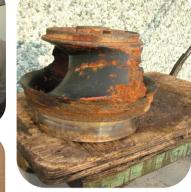

#### 101 METAL REPAIR PASTE

Multi purpose solvent free epoxy repair paste for metallic surfaces

Apply up to 25mm without sagging, No shrinkage, Apply by spatula or applicator tool

Rebuild damaged metal surfaces Bond metal to metal Machine once hard dry

Usable life 30min Machinable 2hrs 1KG Hard Dry 8 hrs 3KG **30KG** 

FOR LONGER POT LIFE USE

107 Metal Repair Paste XL

Solvent free epoxy fluid Apply to manually prep surfaces 106 Metal Repair Paste XF Solvent free epoxy