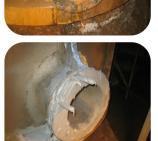

## Large Diameter Pipe Encapsulation

Solvent free epoxy repair gel for use with 50mm and 100mm glass surfaces by brush tape

Apply at 1-2mm wet film thickness Apply to mechanically prepared

Encapsulate pipework ranging from 1" to Usable life 60 mins 300GM Wrap long lengths of problematic pipe-

Resists up to 300psi pressure

**Touch Dry 5 hours** Hard Dry 18 hours

1KG **50KG** 

| OILY SURFACES                                       |
|-----------------------------------------------------|
| Apply 104 Metal Repair Fluid XF to the pipe surface |

Once cured use 301 Epoxy Resin and Hardener and glass tape to encapsulate the pipe work

**MANUAL PREP** Degrease and apply 302 Epoxy Repair Cement to the pipe surface

Once cured use 301 Epoxy Resin and Hardener and glass tape to encapsulate the pipe work

#### MECHANICAL PREP

Degrease and apply 301 Epoxy Resin and Hardener and glass tape to encapsulate the pipe work