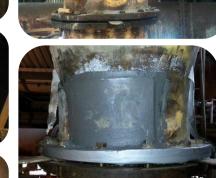

## Abrasion, Wear & Impact Resistant Coatings 202 CERAMIC REPAIR FLUID

Solvent free epoxy repair fluid containing hardened ceramic particles

300-500 microns **WFT** No shrinkage Apply in 2 x coats

Apply by brush at

Protect against fluid erosion Repair pumps, valves, rudders, pipework, bow thrusters, A-frames

Usable life 25min Hard Dry 6hrs

1KG 3KG **27KG** 

| FOR FLOW EFFICIENCY USE | FOR HEAVY ABRASION USE       | FOR EXTREME IMPACT USE |
|-------------------------|------------------------------|------------------------|
| 203 Super Flow          | 204 Heavy Duty Ceramic Paste | 209 EIP PU             |

Solvent free epoxy fluid Apply by brush at 250 microns WFT High gloss finish once cured

Solvent free epoxy paste Contains hardened ceramic beads Apply at 8mm +

Solvent free polyurethane coating Apply in 3 coats with a total DFT 2mm