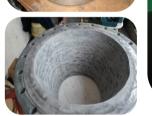

## Large Diameter Pipe Encapsulation

Solvent free epoxy repair gel for use with 50mm and 100mm glass surfaces by brush tape

Apply at 1-2mm wet film thickness Apply to mechanically prepared

Encapsulate pipework ranging from 1" to Usable life 60 mins 300GM Wrap long lengths of problematic pipe-

Resists up to 300psi pressure

**Touch Dry 5 hours** Hard Dry 18 hours

1KG **50KG** 

| OILY SURFACES                                       |
|-----------------------------------------------------|
| Apply 104 Metal Repair Fluid XF to the pipe surface |

Once cured use 301 Epoxy Resin and Hardener and glass tape to encapsulate the pipe work

**MANUAL PREP** Degrease and apply 302 Epoxy Repair Cement to the pipe surface

Once cured use 301 Epoxy Resin and Hardener and glass tape to encapsulate the pipe work