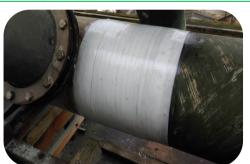

## Large Diameter Pipe Encapsulation

Solvent free epoxy repair gel for use with 50mm and 100mm glass surfaces by brush tape

Apply at 1-2mm wet film thickness Apply to mechanically prepared

Encapsulate pipework ranging from 1" to Usable life 60 mins 300GM Wrap long lengths of problematic pipe-

Resists up to 300psi pressure

**Touch Dry 5 hours** Hard Dry 18 hours

1KG **50KG** 

| OILY SURFACES                                       |
|-----------------------------------------------------|
| Apply 104 Metal Repair Fluid XF to the pipe surface |

Once cured use 301 Epoxy Resin and Hardener and glass tape to encapsulate the pipe work

**MANUAL PREP** Degrease and apply 302 Epoxy Repair Cement to the pipe surface

Once cured use 301 Epoxy Resin and Hardener and glass tape to encapsulate the pipe work